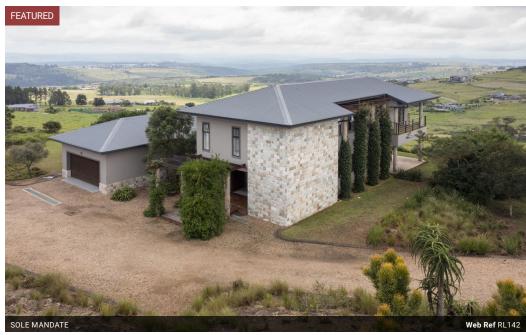

## SPECTACULAR VIEWS

З

**a** 2

Enjoy spectacular views from this double story, 3-bed plus study home on the highest ridge within Intaba Ridge Estate. Green features include an inverter with 8 batteries, 3 x solar geysers and a 2500l water tank and pump.

## Features

**—** 3

| Pets Allowed | Yes |
|--------------|-----|
| Interior     |     |
| Bedrooms     | 3   |
| Bathrooms    | 3   |
| Kitchens     | 1   |
| Recep. Rooms | 1   |
| Studies      | 1   |
| Furnished    | No  |

## **Exterior** Garages Security Pool

2 Yes No **Sizes** Floor Size Land Size

400m² 2,500m²

https://www.intabaridge.co.za