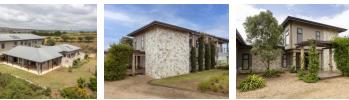

## SPECTACULAR VIEWS

З

**a** 2

Enjoy spectacular views from this double story, 3-bed plus study home on the highest ridge within Intaba Ridge Estate. Green features include an inverter with 8 batteries, 3 x solar geysers and a 2500l water tank and pump.

## Features

**—** 3

| Pets Allowed | Yes |
|--------------|-----|
| Interior     |     |
| Bedrooms     | 3   |
| Bathrooms    | 3   |
| Kitchens     | 1   |
| Recep. Rooms | 1   |
| Studies      | 1   |
| Furnished    | No  |

## **Exterior** Garages Security Pool

2 Yes No **Sizes** Floor Size Land Size

400m² 2,500m²

https://www.intabaridge.co.za