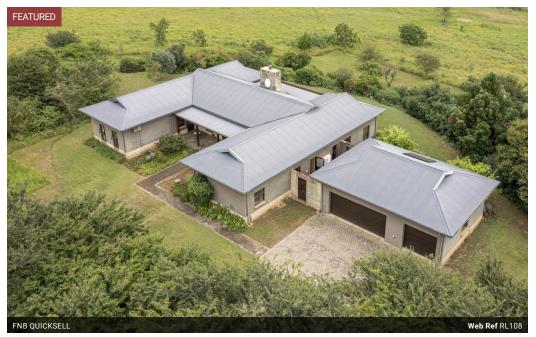

## 3 Bedroom House For Sale in Intaba Ridge Secure Eco Estate

Beautiful 3-bed house in Intaba Ridge Secure Estate, with Flatlet and Study or Bar area. that comes with extras like a fireplace, high ceilings, granite tops and a gas stove. An undercover patio and 3 automated garages complete this family home.

The full flatlet with Lounge, Kitchen and Bedroom makes this the ideal home for an extended family